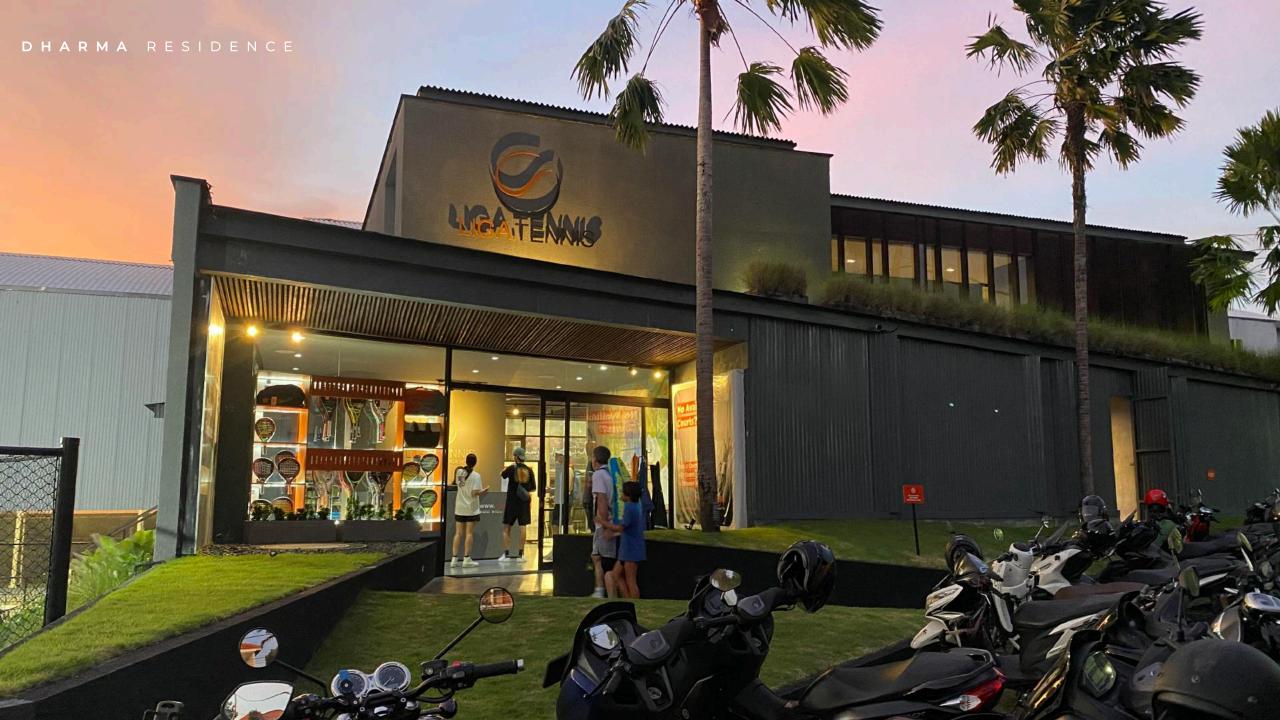

**LIGA.TENNIS** 

Medical center

**ASIA PACIFIC** MEDICAL CENTER

GREAT **ENTRANCE GROUP** 

U-turns and parking are designed so as not to impede the movement of the car in any way.

WALKING **AREAS** 

More than 50% of the paths in the complex are equipped for walking areas surrounded by greenery.

### THE LARGEST TENNIS CENTER

ON THE ISLAND is located on territory of the complex.

5 tennis courts

2 pickleball courts

2 padel courts

court

DHARMA RESIDENCE

There are two cafes in the complex, where you can enjoy a variety of local and international cuisine.