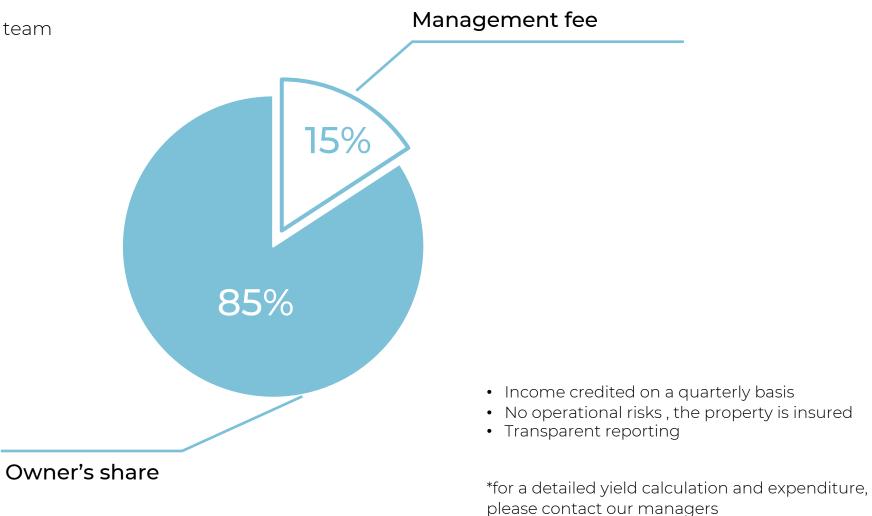

### SERVICE TAILORED TO ALL NEEDS

The management company takes care of all the maintenance of your villa:

- villa cleaning, linen change
- complex territory cleaning
- 24/7 security
- maintenance and overhaul
- ensuring the proper functioning of all systems
- rental of your property
- yield accrual on any settlement account
- payment of taxes
- financial reporting

#### YOU CAN RENT OUT YOUR VILLA

### **FULLY REMOTE**

through our management team to earn a **passive income**.