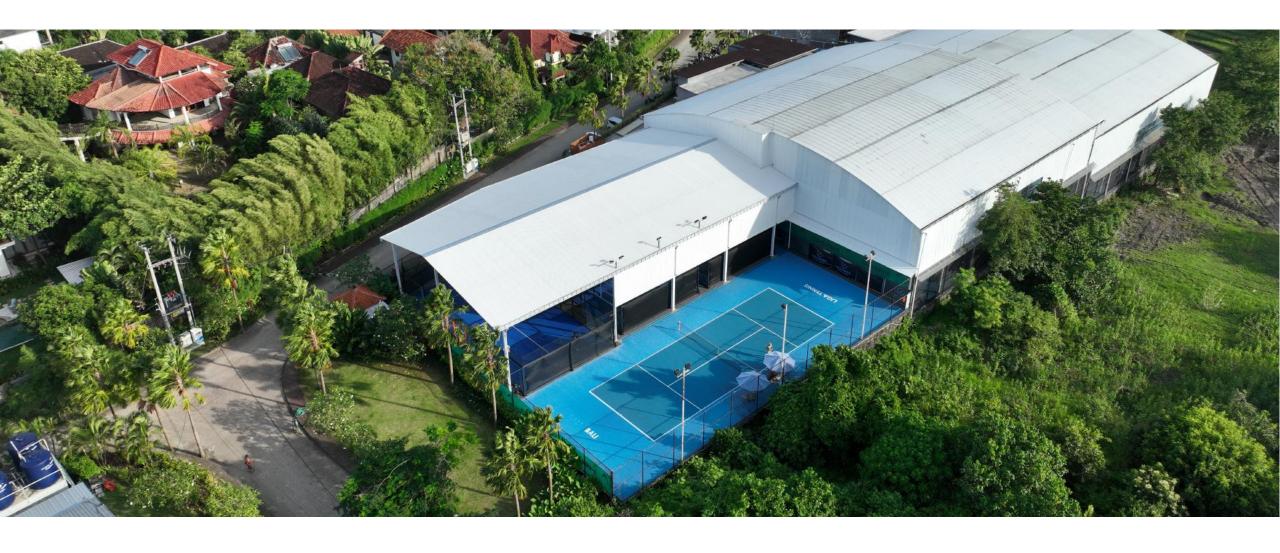

### THE LARGEST TENNIS CENTER

ON THE ISLAND is located on territory of the complex.

5 tennis courts

2 pickleball courts

2 padel courts

court

DHARMA RESIDENCE

There are two cafes in the complex, where you can enjoy a variety of local and international cuisine.