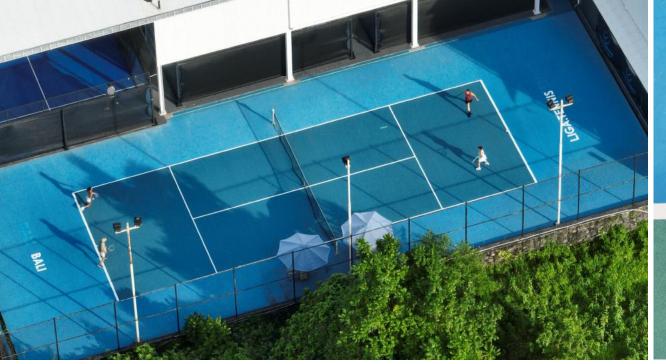

### THE LARGEST TENNIS CENTER

ON THE ISLAND is located on territory of the complex.

5 tennis courts

2 pickleball courts

2 padel courts

court

DHARMA RESIDENCE

There are two cafes in the complex, where you can enjoy a variety of local and international cuisine.

**LIGA.TENNIS** 

Medical center

**ASIA PACIFIC** MEDICAL CENTER

GREAT **ENTRANCE GROUP** 

U-turns and parking are designed so as not to impede the movement of the car in any way.

WALKING **AREAS** 

More than 50% of the paths in the complex are equipped for walking areas surrounded by greenery.