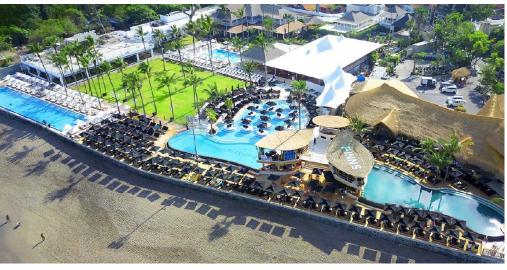

### **Tripadvisor**

FINNS RECREATION CLUB

The main sports and entertainment venue in Bali with a water park, a bowling alley, a SPA center, a tennis court, a kid's club and a lot more is just 3 minutes away from the complex.