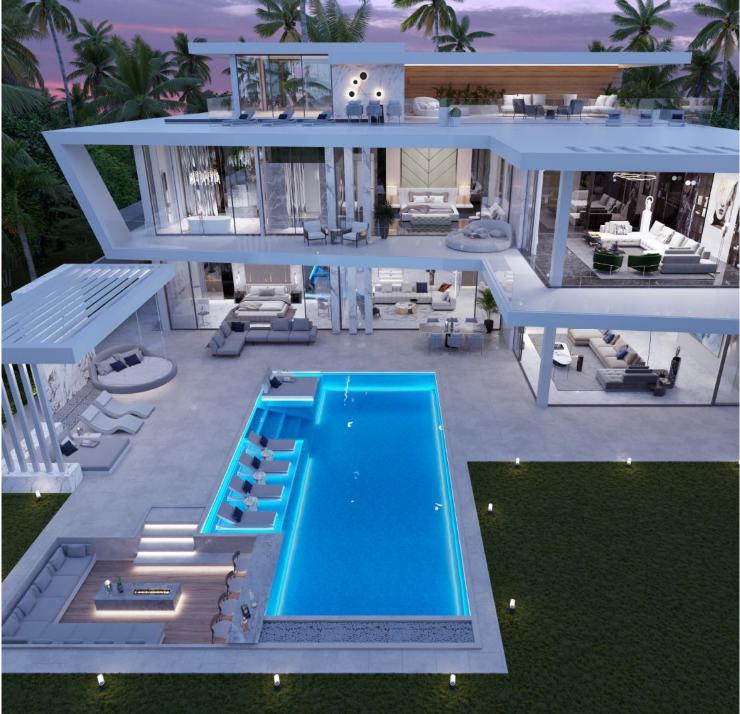

A NEW LEVEL OF LUXURY in Bali

**Refined white facade** in harmony with the tropical landscape.

**Luxury design** in combination with the functionality of the space.

### VILLA **TYPES**

In Dharma Residence complex there are 3 types of villas:

Number of bedrooms: 3

Floors: 1

Square footage: 210 M<sup>2</sup>

Number of bedrooms: 3

Floors: 2

Square footage: **450 m²** 