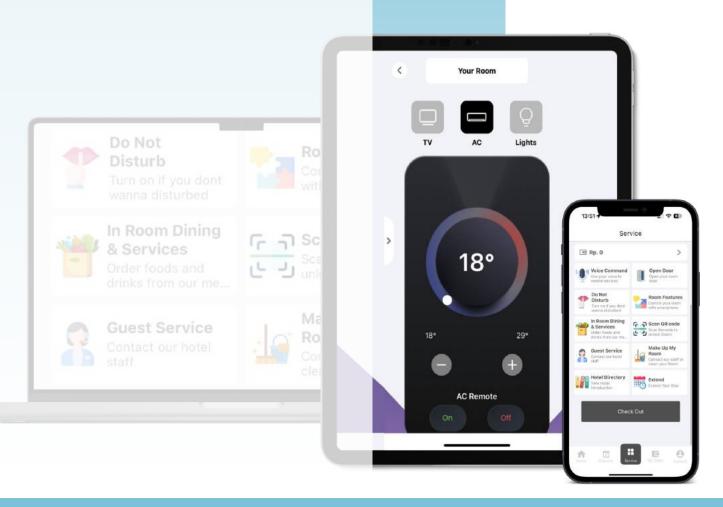

# SMART

All premises of the complex are equipped with a smart remote control system from Digitels.

## IMAGINE LIVING IN A HOUSE THAT KNOWS EVERYTHING ABOUT YOUR NEEDS.

Smart sensors recognize when you are leaving home and automatically turn off lights and air conditioning.

### YOUR VOICE ASSISTANT

The smart system allows you to **control** your home and appliances with your voice.

Control the lights, air conditioning, music, curtains, TV, and the transparency of glass partitions in your bathroom.

## MOBILE APP THAT CAN DO EVERYTHING

## YOUR PHONE IS YOUR ACCESS TO ALL THE COMPLEX INFRASTRUCTURE

**Remote management** of the complex infrastructure, electronics, services and investments.

When ordering food in our restaurant, a request with your wishes goes directly to the chef.

Book all the services you need in two clicks: cleaning, laundry, spa, food from the restaurant. Book a meeting room, a table in the restaurant and a lot more.