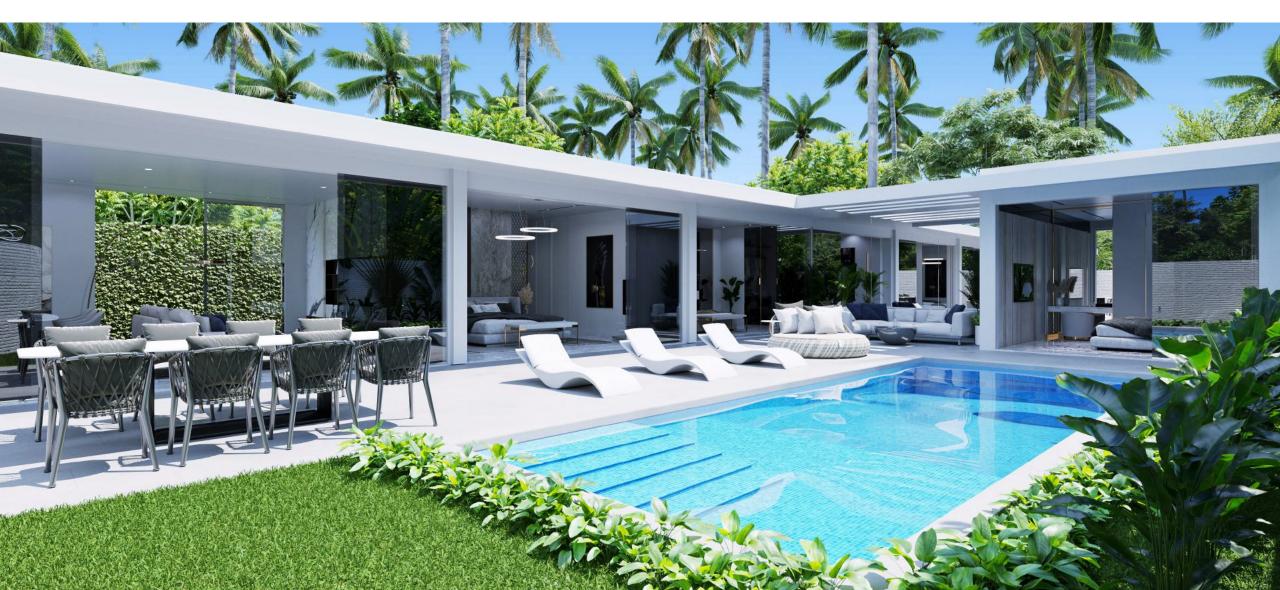

A NEW LEVEL OF LUXURY in Bali

**Refined white facade** in harmony with the tropical landscape.

**Luxury design** in combination with the functionality of the space.

### VILLA **TYPES**

In Dharma Residence complex there are 3 types of villas:

Number of bedrooms: 3

Floors: 1

Square footage: 210 M<sup>2</sup>

Number of bedrooms: 3

Floors: 2

Square footage: **450 m²** 

### **VIEWS**

The complex is located in a quiet place among tropical gardens and palm trees, which create a unique atmosphere of an oasis.