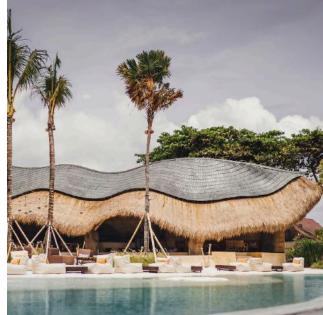

### THE LARGEST TENNIS CENTER

ON THE ISLAND is located on territory of the complex.

5 tennis courts

2 pickleball courts

2 padel courts

court

DHARMA RESIDENCE

There are two cafes in the complex, where you can enjoy a variety of local and international cuisine.

A cozy ice cream cafe has also been opened on the territory of Dharma Residence.

DHARMA RESIDENCE

**PARK AREA** 

At the exit of the complex, next to the ice cream parlor, there is a park area with benches for relaxation and complex's own amphitheater.