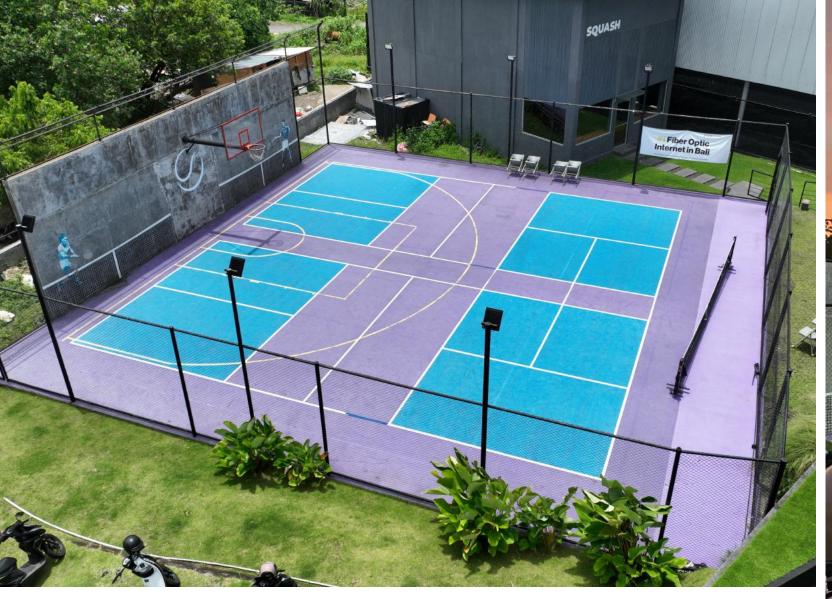

### THE LARGEST TENNIS CENTER

ON THE ISLAND is located on territory of the complex.

5 tennis courts

2 pickleball courts

2 padel courts

court

DHARMA RESIDENCE

There are two cafes in the complex, where you can enjoy a variety of local and international cuisine.