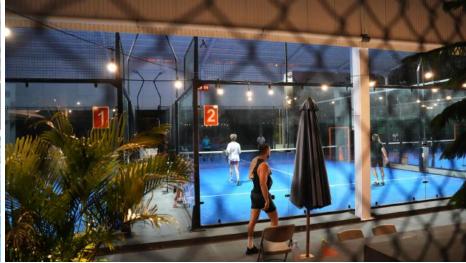

### THE LARGEST TENNIS CENTER

ON THE ISLAND is located on territory of the complex.

5 tennis courts

2 pickleball courts

2 padel courts

court

DHARMA RESIDENCE

There are two cafes in the complex, where you can enjoy a variety of local and international cuisine.