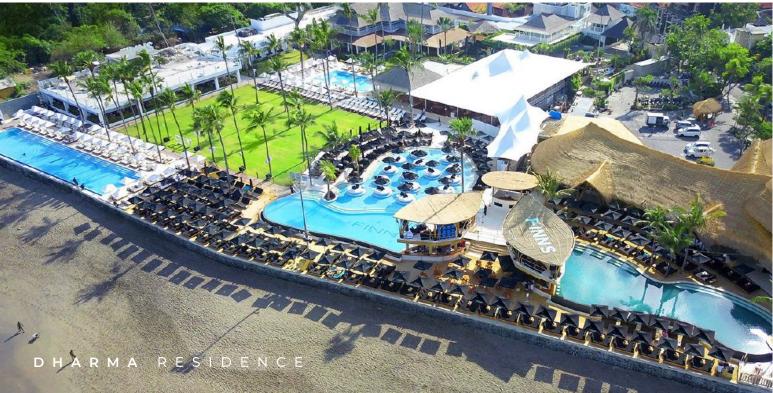

### **Tripadvisor**

FINNS RECREATION CLUB

The main sports and entertainment venue in Bali with a water park, a bowling alley, a SPA center, a tennis court, a kid's club and a lot more is just 3 minutes away from the complex.

### TOP BEACH CLUBS

Complex DHARMA RESIDENCE is located close to 9 legendary beach clubs:

- FINNS
- CAFE DEL MAR
- LA BRISA
- ATLAS
- MARI
- OLD MAN'S
- COMO
- WOOBAR
- POTATO HEAD