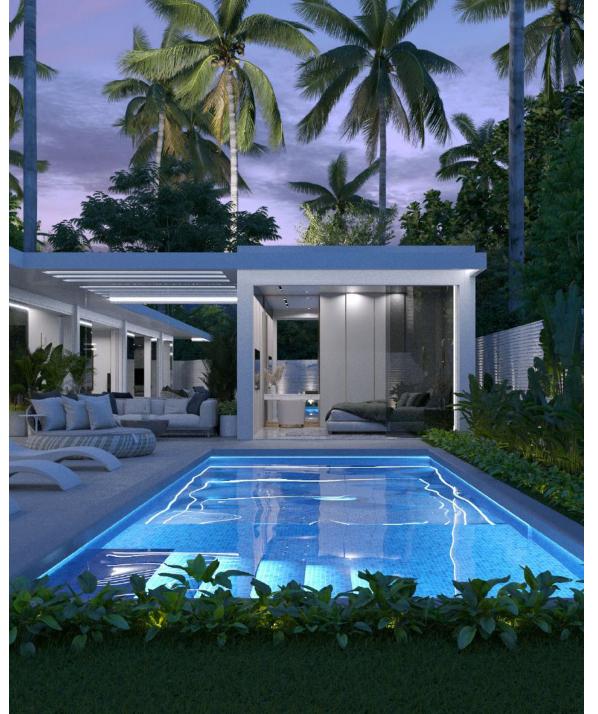

### YOUR VOICE ASSISTANT

The smart system allows you to **control** your home and appliances with your voice.

Control the lights, air conditioning, music, curtains, TV, and the transparency of glass partitions in your bathroom.

# SMART

All premises of the complex are equipped with a smart remote control system from Digitels.