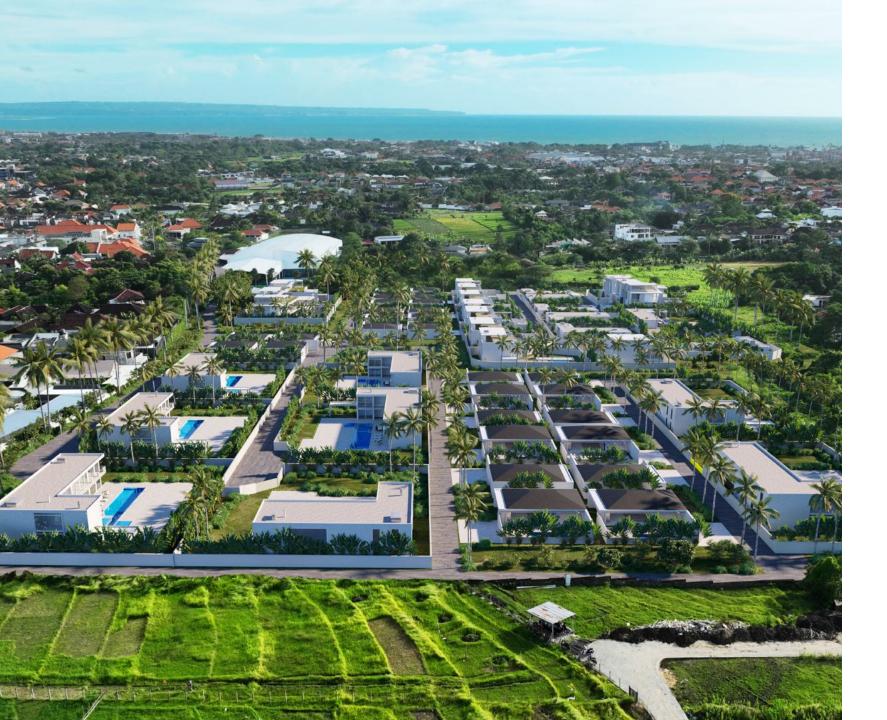

DHARMA RESIDENCE is a unique project that takes the needs of the most discerning connoisseurs of luxury into account.

The largest guarded complex in the entire tourist area of Bali with an area of

# 5 hectares

Dharma Residence is literally immersed in greenery, which creates a private and environmentally friendly atmosphere.

### LOCATION

For the construction of the residence, we have chosen a special location with a unique atmosphere in the heart of Canggu.

All the necessary infrastructure for comfortable living and recreation is within walking distance.

Just right next to the complex there is a crossroads with the trendiest cafes and restaurants, stylish showrooms, farm shops with fresh fruit as well as a medical center.

Boutique

☐ KARMA KOMA

Ice cream parlor

**LIGA.TENNIS** 

Medical center

**ASIA PACIFIC** MEDICAL CENTER

GREAT **ENTRANCE GROUP** 

U-turns and parking are designed so as not to impede the movement of the car in any way.

WALKING **AREAS** 

More than 50% of the paths in the complex are equipped for walking areas surrounded by greenery.

### **VIEWS**

The complex is located in a quiet place among tropical gardens and palm trees, which create a unique atmosphere of an oasis.