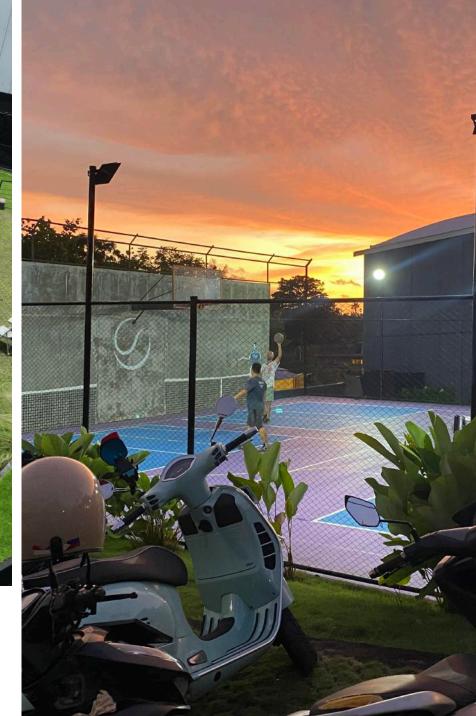

### THE LARGEST TENNIS CENTER

ON THE ISLAND is located on territory of the complex.

5 tennis courts

2 pickleball courts

2 padel courts

court

DHARMA RESIDENCE

There are two cafes in the complex, where you can enjoy a variety of local and international cuisine.