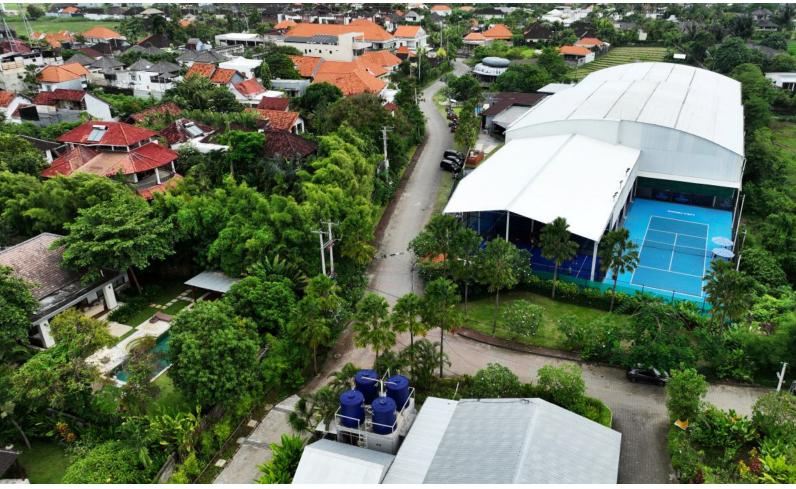

### THE LARGEST TENNIS CENTER

ON THE ISLAND is located on territory of the complex.

5 tennis courts

2 pickleball courts

2 padel courts

court

DHARMA RESIDENCE

There are two cafes in the complex, where you can enjoy a variety of local and international cuisine.