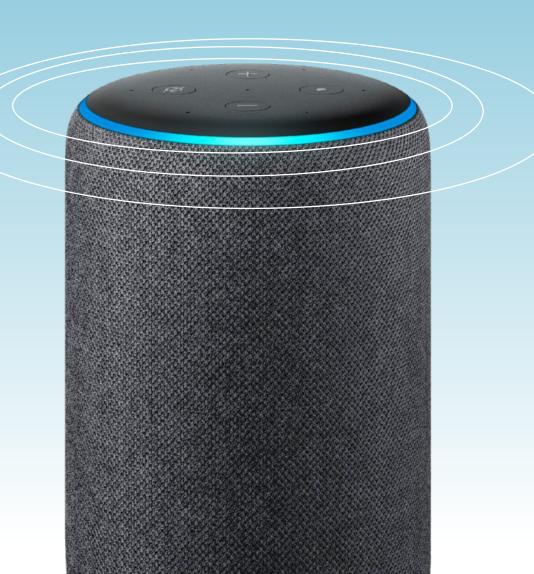

### YOUR VOICE ASSISTANT

The smart system allows you to **control** your home and appliances with your voice.

Control the lights, air conditioning, music, curtains, TV, and the transparency of glass partitions in your bathroom.