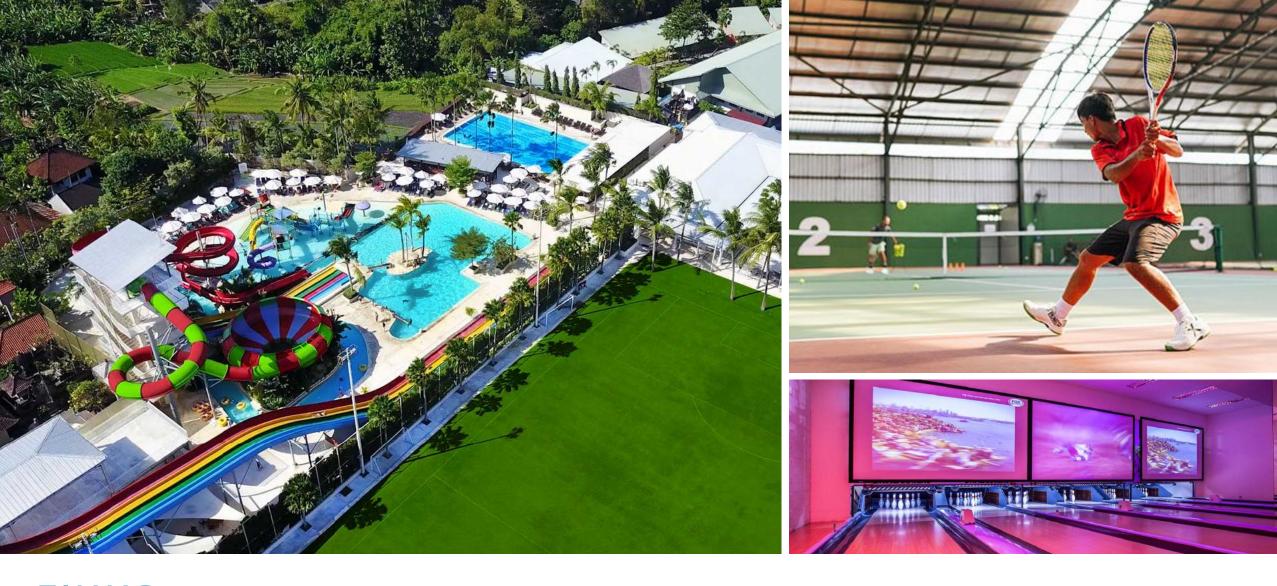

### **Tripadvisor**

FINNS RECREATION CLUB

The main sports and entertainment venue in Bali with a water park, a bowling alley, a SPA center, a tennis court, a kid's club and a lot more is just 3 minutes away from the complex.