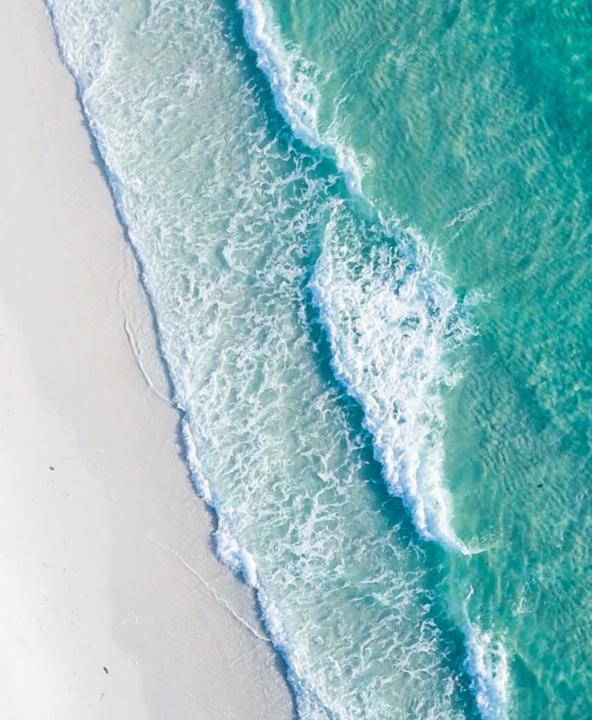

Canggu **is a favourite surfing spot**, with big waves and powerful currents.

Besides, the beach area is not so crowded compared to other beaches on the island.