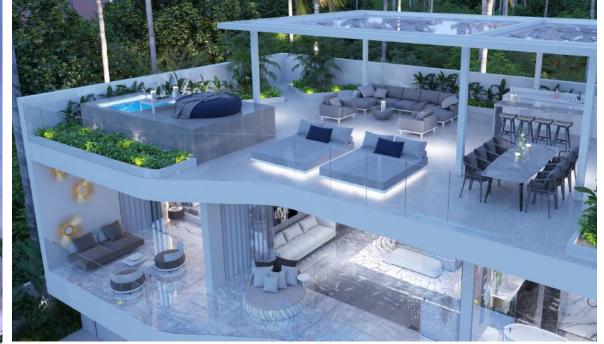

A NEW LEVEL OF LUXURY in Bali

**Refined white facade** in harmony with the tropical landscape.

**Luxury design** in combination with the functionality of the space.

### VILLA **TYPES**

In Dharma Residence complex there are 3 types of villas:

Number of bedrooms: 3

Floors: 1

Square footage: 210 M<sup>2</sup>

Number of bedrooms: 3

Floors: 2

Square footage: **450 m²** 