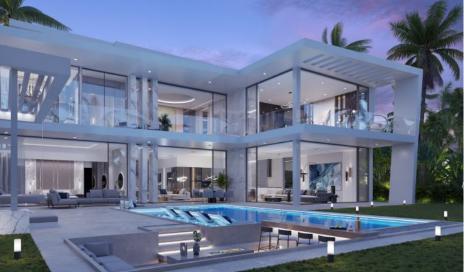

A NEW LEVEL OF LUXURY in Bali

**Refined white facade** in harmony with the tropical landscape.

**Luxury design** in combination with the functionality of the space.

### VILLA **TYPES**

In Dharma Residence complex there are 3 types of villas:

Number of bedrooms: 3

Floors: 1

Square footage: 210 M<sup>2</sup>

Number of bedrooms: 3

Floors: 2

Square footage: **450 m²** 