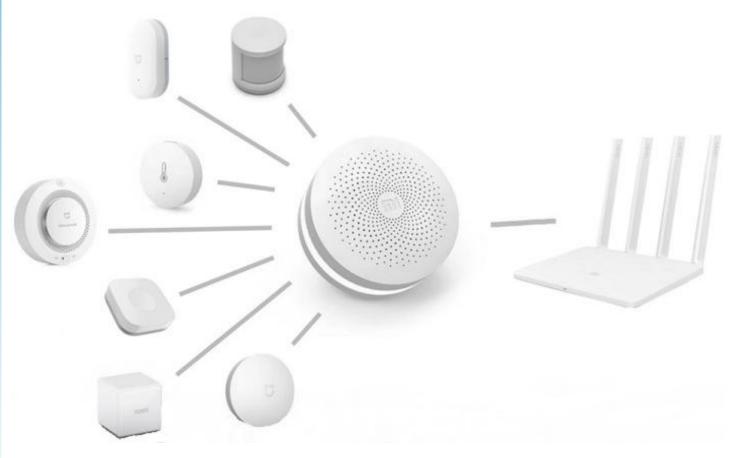

# SMART

All premises of the complex are equipped with a smart remote control system from Digitels.

## IMAGINE LIVING IN A HOUSE THAT KNOWS EVERYTHING ABOUT YOUR NEEDS.

Smart sensors recognize when you are leaving home and automatically turn off lights and air conditioning.