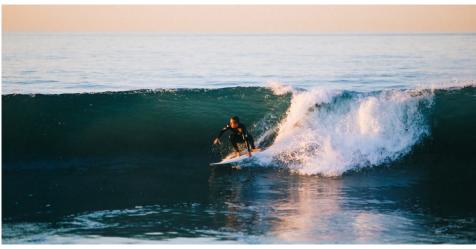

Canggu **is a favourite surfing spot**, with big waves and powerful currents.

Besides, the beach area is not so crowded compared to other beaches on the island.