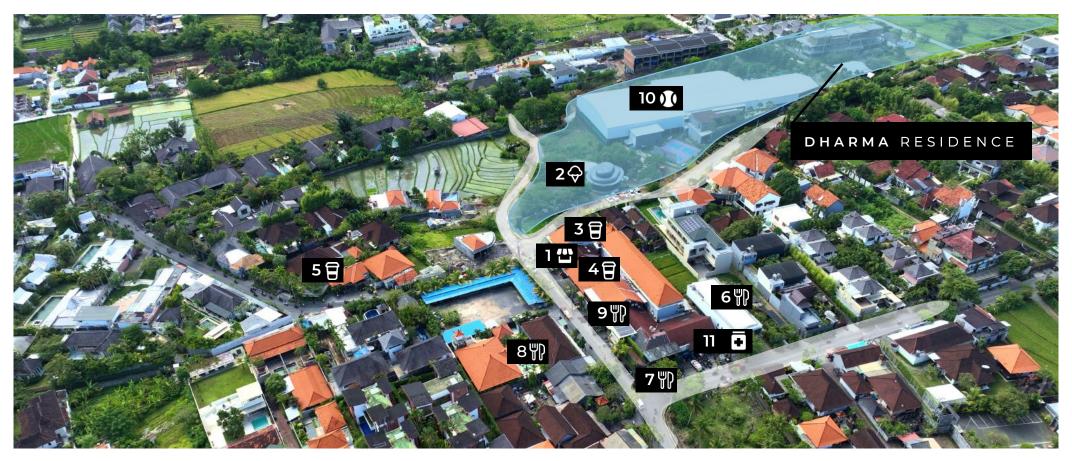

### LOCATION

For the construction of the residence, we have chosen a special location with a unique atmosphere in the heart of Canggu.

All the necessary infrastructure for comfortable living and recreation is within walking distance.

Just right next to the complex there is a crossroads with the trendiest cafes and restaurants, stylish showrooms, farm shops with fresh fruit as well as a medical center.

Boutique

☐ KARMA KOMA

Ice cream parlor

2 VILO GELATO

Coffee shops

- **3 CANGGU ALLEY COFFEE**
- 4 07.AM BAKER'S CLUB
- 5 KARAMEL CAFÉ & BAKERY

Cafes and restaurants **\P** 

- 6 USHA CAFÉ & BAKERY
- **7 PIZZA FABBRICA**
- 8 TANAU BALI
- 9 BONITO FISH

**LIGA.TENNIS** 

Medical center

**ASIA PACIFIC** MEDICAL CENTER

GREAT **ENTRANCE GROUP** 

U-turns and parking are designed so as not to impede the movement of the car in any way.

WALKING **AREAS** 

More than 50% of the paths in the complex are equipped for walking areas surrounded by greenery.

### THE LARGEST TENNIS CENTER

ON THE ISLAND is located on territory of the complex.

5 tennis courts

2 pickleball courts

2 padel courts

court

DHARMA RESIDENCE

There are two cafes in the complex, where you can enjoy a variety of local and international cuisine.

A cozy ice cream cafe has also been opened on the territory of Dharma Residence.

DHARMA RESIDENCE

**PARK AREA** 

At the exit of the complex, next to the ice cream parlor, there is a park area with benches for relaxation and complex's own amphitheater.