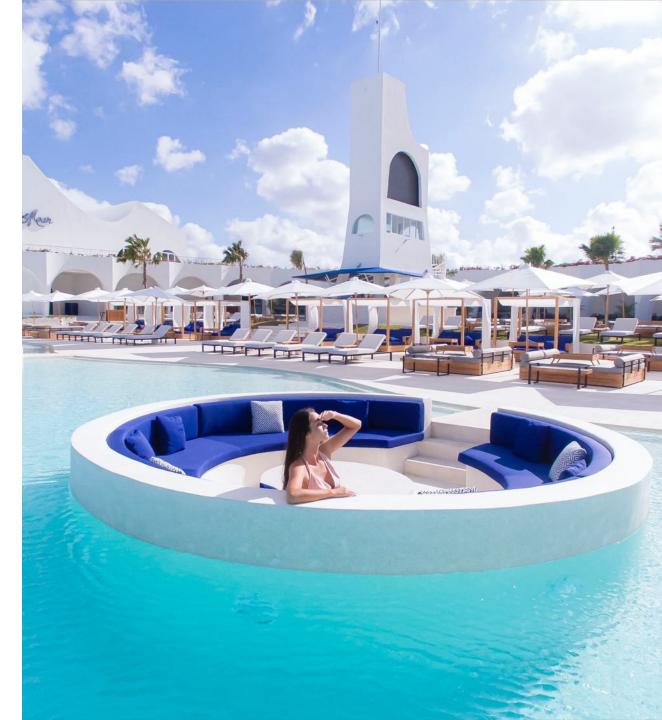

### TOP BEACH CLUBS

Complex DHARMA RESIDENCE is located close to 9 legendary beach clubs:

- FINNS
- CAFE DEL MAR
- LA BRISA
- ATLAS
- MARI
- OLD MAN'S
- COMO
- WOOBAR
- POTATO HEAD

### BEST RESTAURANT AND CAFES

The Canggu area leads the way in the number of cafes and restaurants from around the world: there are more than 1,500 establishments within 5 km of the complex according to Tripadvisor.