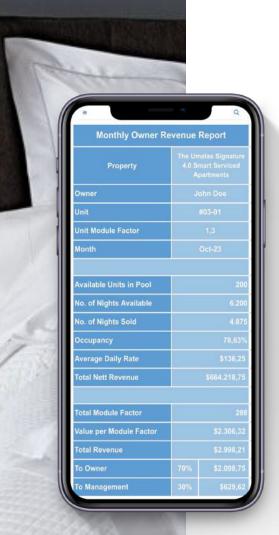

### SERVICE TAILORED TO ALL NEEDS

The management company takes care of all the maintenance of your villa:

- villa cleaning, linen change
- complex territory cleaning
- 24/7 security
- maintenance and overhaul
- ensuring the proper functioning of all systems
- rental of your property
- yield accrual on any settlement account
- payment of taxes
- financial reporting

### **FULLY REMOTE**

through our management team to earn a **passive income**.